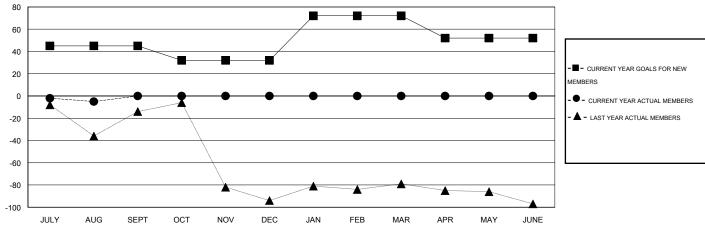

## GOALS AND ACTUAL MEMBERS CUMULATIVE

| DROPPED CLUBS: 0 |    | 10 CLUBS OF 42 ADDED 1 OR MORE | GENDER DISTRIBUTION  |              |     |
|------------------|----|--------------------------------|----------------------|--------------|-----|
|                  |    | NEW MEMBERS                    | MALE                 | 622 (63.86%) |     |
|                  |    |                                | FEMALE               | 352 (36.14%) |     |
| DROPPED MEMBERS  |    |                                |                      |              |     |
| DECEASED         | 6  | CLICK HERE FOR HEALTH          |                      |              | 101 |
| CLUB CANCELLED   | 0  | ASSESSMENT DATA                | FAMILY UNIT MEMBERS  |              | 124 |
| OTHER            | 26 |                                | HEAD OF HOUSEHOLD    |              | 62  |
| TOTAL            | 32 |                                | NON-HEAD OF HOUSEHOL | .D           | 62  |